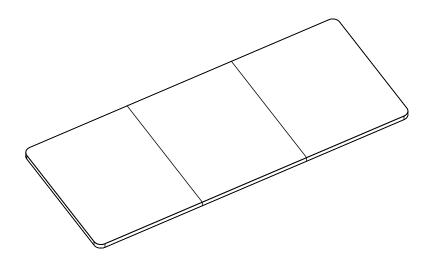

# Black 72" x 30" Table Top

Instruction Manual

#### STEP 1

Place Desktop Panels (A, B, C) upside down on a protective surface and insert Wooden Dowel Pins (S-A) into Middle Panel (B). Connect Left Panel (A) and Right Panel (C) to Middle Panel (B) using Wooden Dowel Pins (S-A).