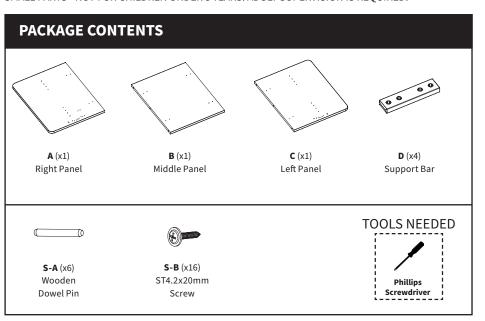

#### STEP 1

Place Desktop Panels (A, B, C) upside down on a protective surface and insert Wooden Dowel Pins (S-A) into Middle Panel (B). Connect Left Panel (A) and Right Panel (C) to Middle Panel (B) using Wooden Dowel Pins (S-A).

#### STEP 2

Attach Support Bars (D) to desktop assembly using ST4.2x20mm Screws (S-B) and a phillips screwdriver.